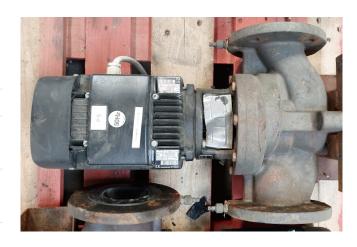

### **Grundfos TP 80-120/2 AI-F-A-RUUE**

## Used Grundfos TP 80-120/2 AI-F-A-RUUE

Used Grundfos TP 80-120/2 AI-F-A-RUUE waterpump. The pump has a nominal flow of 40,0 m³/h and 2910 RPM. Single-stage, close-coupled, volute pump with in-line suction and discharge ports of identical diameter. The pump is of the "top-down" design, i.e. the motor, pump head and impeller can be removed for maintenance or service while the pump housing remains in the pipework. The pump is equipped with an unbalanced rubber bellows seal. The pump is equipped with a fan-cooled asynchronous motor.