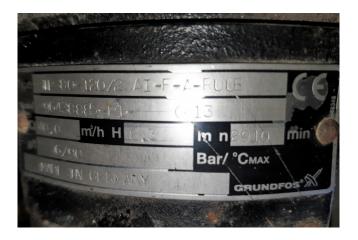

#### **Specifications**

| Brand                         | Grundfos                |
|-------------------------------|-------------------------|
| Туре                          | TP 80-120/2 AI-F-A-RUUE |
| Volume flow Q max.<br>(m³/h)  | 40,0                    |
| Delivery height H max.<br>(m) | 8,3                     |
| Power max. (kW)               | 1,5                     |
| Stock                         | 2                       |

## Used Grundfos TP 80-120/2 AI-F-A-RUUE

Used Grundfos TP 80-120/2 AI-F-A-RUUE waterpump. The pump has a nominal flow of 40,0 m³/h and 2910 RPM. Single-stage, close-coupled, volute pump with in-line suction and discharge ports of identical diameter. The pump is of the "top-down" design, i.e. the motor, pump head and impeller can be removed for maintenance or service while the pump housing remains in the pipework. The pump is equipped with an unbalanced rubber bellows seal. The pump is equipped with a fan-cooled asynchronous motor.